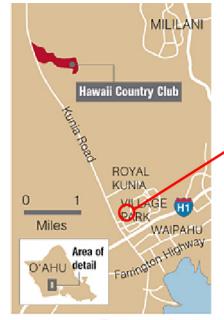

## LOCATION MAP -- Race World Hawaii (aka ABCRI Box Car Track) "Look For The Checkered Flags"

Our Track is located in the back portion of the Royal Kunia Park & Ride in the Kunia-Village Park neighborhood of Waipahu. (Our office is 20 miles away on Evelyn Lane in Honolulu. There is no track at the office!) Wendy's, Jack-In-The-Box, The Kunia Shopping Center, Times Supermarket and Kunia Wal-Mart are all within one block of our track.

GPS – The park & ride has no street address. For reference only, use the residential address next to the Kupuna Loop entrance to the park & ride (please do not go onto this residential property): 94-711 Kupuna Loop, Waipahu 96797.

## From Honolulu

Drive Ewa (west) on H-I and exit at Exit 5B, Kunia (about 2 miles past Waikele) Off ramp turns right onto Kunia Road

Go about 3 blocks on Kunia Road to the 2nd light (also the 2nd Kupuna Loop)
Turn right at this light onto Kupuna Loop—Jack in the Box will be on your right as you turn Stay in right lane & go straight for 1 1/2 blocks (through stop light at Kupuohi Street)
Turn left into driveway of Kunia Park & Ride, just past bus stop pavilions on left
Track entrance marked with checkered flags at back of parking lot

## From West Oahu

Drive DH (east) on H-I and exit at Exit 5, Kunia-Ewa
Turn left at light (bottom of off ramp) onto Kunia Road, going mauka
Go about 3 blocks on Kunia Road to the 2nd light (also the 2nd Kupuna Loop)
Turn right at this light onto Kupuna Loop-- Jack in the Box will be on your right as you turn
Stay in right lane & go straight for I I/2 blocks (through stop light at Kupuohi Street)
Turn left into driveway of Kunia Park & Ride, just past bus stop pavilions on left
Track entrance marked with checkered flags at back of parking lot