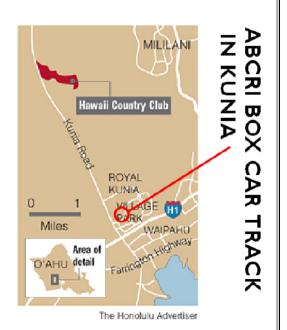

# DIRECTIONS

### From Honolulu

Drive Ewa (west) on H-I and exit at Exit 5B, Kunia (about 2 miles past Waikele) Off ramp turns right onto Kunia Road

Go about 3 blocks on Kunia Road to the 2nd light (also the 2nd Kupuna Loop) Turn right at this light onto Kupuna Loop-- Wendy's will be on your left as you turn Stay in right lane & go straight for 1 1/2 blocks (through light at Kupuohi Street) Turn left into driveway of Kunia Park & Ride, just past bus stop pavilions on left Track entrance marked with checkered flags at back of parking lot

### From West Oahu

Drive DH (east) on H-I and exit at Exit 5, Kunia-Ewa

Turn left at light (bottom of off ramp) onto Kunia Road, going mauka Go about 3 blocks on Kunia Road to the 2nd light (also the 2nd Kupuna Loop) Turn right at this light onto Kupuna Loop-- Wendy's will be on your left as you turn Stay in right lane & go straight for 1 1/2 blocks (through light at Kupuohi Street) Turn left into driveway of Kunia Park & Ride, just past bus stop pavilions on left Track entrance marked with checkered flags at back of parking lot